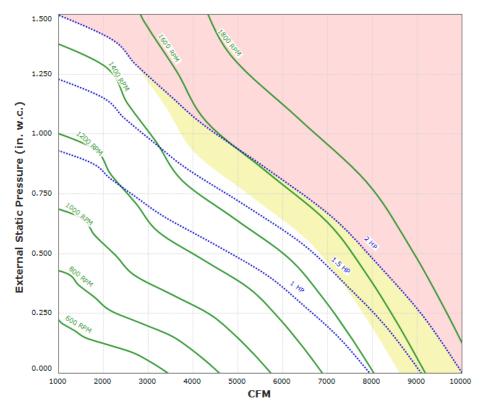

## R-AWPD-24-MS Performance Curve

## Max Sizeable RPM = 1800 RPM. Curve shown extended beyond this point for reference only.

Motor DHP00165 has an rpm range of 300 to 1150.

Motor DHP00245 has an rpm range of 436 to 1745.

Motor DHP1/545 has an rpm range of 435 to 1740.